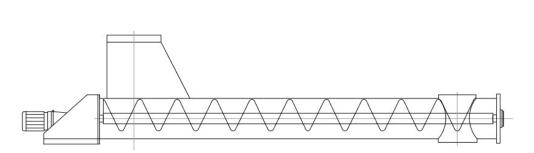

## **CLOSED U TROUGH SCREW CONVEYOR**

MODEL : TC

| MODEL  | Capacity t/h<br>(wheat) | Capacity t/h<br>(corn) | Capacity t/h<br>(flour) | Capacity t/h<br>(bran) |
|--------|-------------------------|------------------------|-------------------------|------------------------|
| TC 100 | 2                       | 1,5                    | 1,5                     | 1                      |
| TC 160 | 10                      | 8                      | 7                       | 4                      |
| TC 200 | 21                      | 18                     | 15                      | 8                      |
| TC 250 | 35                      | 30                     | 25                      | 14                     |
| TC 300 | 55                      | 45                     | 40                      | 22                     |

Food industry Wheat, maize, oat. rice similar flour mills Animal feed mills Cement industry Chemical powdered, granule product industry Wood processing industry Lime processing industry Salt processing industry Granule plastic industry For other similar industries