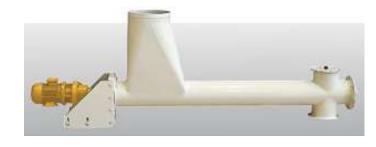

## **CLOSED U TROUGH SCREW CONVEYOR**

MODEL : TC

| MODEL  | Capacity t/h<br>(wheat) | Capacity t/h<br>(corn) | Capacity t/h<br>(flour) | Capacity t/h<br>(bran) |
|--------|-------------------------|------------------------|-------------------------|------------------------|
| TC 100 | 2                       | 1,5                    | 1,5                     | 1                      |
| TC 160 | 10                      | 8                      | 7                       | 4                      |
| TC 200 | 21                      | 18                     | 15                      | 8                      |
| TC 250 | 35                      | 30                     | 25                      | 14                     |
| TC 300 | 55                      | 45                     | 40                      | 22                     |

Food industry Wheat, maize, oat. rice similar flour mills Animal feed mills Cement industry Chemical powdered, granule product industry Wood processing industry Lime processing industry Salt processing industry Granule plastic industry For other similar industries