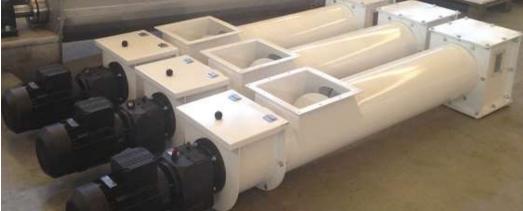

## **CLOSED U TROUGH SCREW CONVEYOR**

MODEL : TC

| MODEL  | Capacity t/h<br>(wheat) | Capacity t/h<br>(corn) | Capacity t/h<br>(flour) | Capacity t/h<br>(bran) |
|--------|-------------------------|------------------------|-------------------------|------------------------|
| TC 100 | 2                       | 1,5                    | 1,5                     | 1                      |
| TC 160 | 10                      | 8                      | 7                       | 4                      |
| TC 200 | 21                      | 18                     | 15                      | 8                      |
| TC 250 | 35                      | 30                     | 25                      | 14                     |
| TC 300 | 55                      | 45                     | 40                      | 22                     |