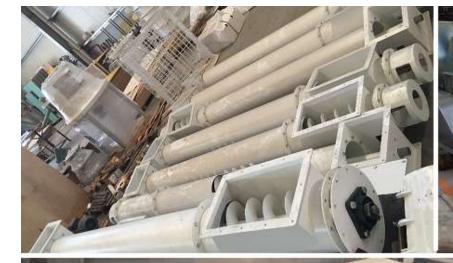

## **CLOSED U TROUGH SCREW CONVEYOR**

MODEL : TC

| MODEL  | Capacity t/h<br>(wheat) | Capacity t/h<br>(corn) | Capacity t/h<br>(flour) | Capacity t/h<br>(bran) |
|--------|-------------------------|------------------------|-------------------------|------------------------|
| TC 100 | 2                       | 1,5                    | 1,5                     | 1                      |
| TC 160 | 10                      | 8                      | 7                       | 4                      |
| TC 200 | 21                      | 18                     | 15                      | 8                      |
| TC 250 | 35                      | 30                     | 25                      | 14                     |
| TC 300 | 55                      | 45                     | 40                      | 22                     |